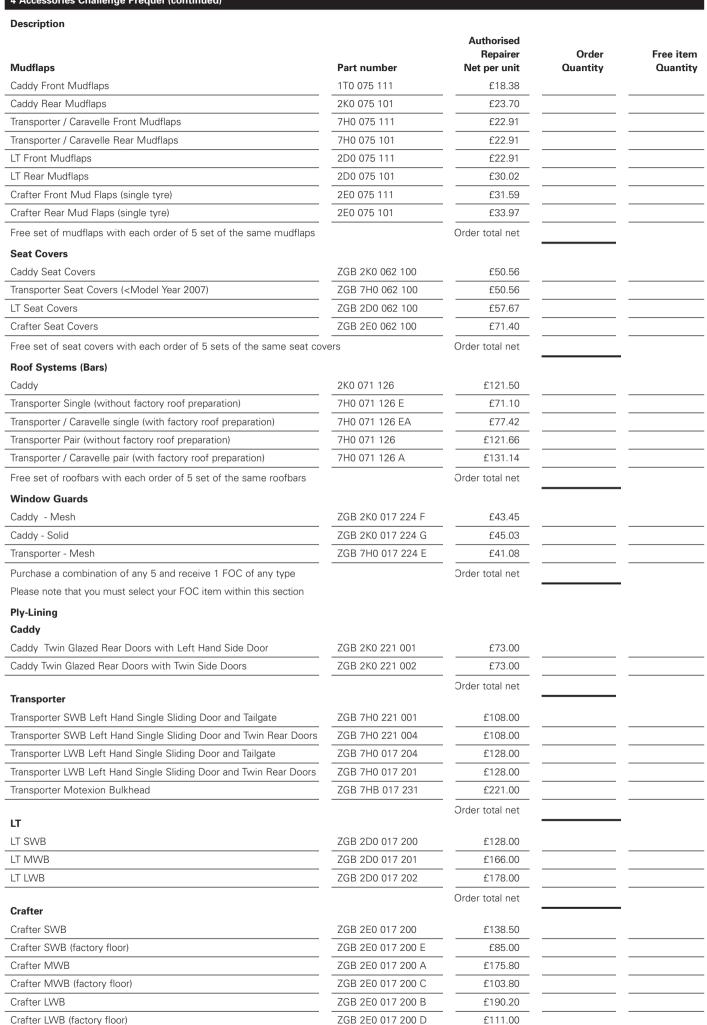

### 4 Accessories Challenge Prequel (continued)

Buy 5 of the same kit and receive one kit of the same  $\ensuremath{\mathsf{FOC}}$ 

For every multiple of 10 kits in one order, receive 3 of the same kit FOC